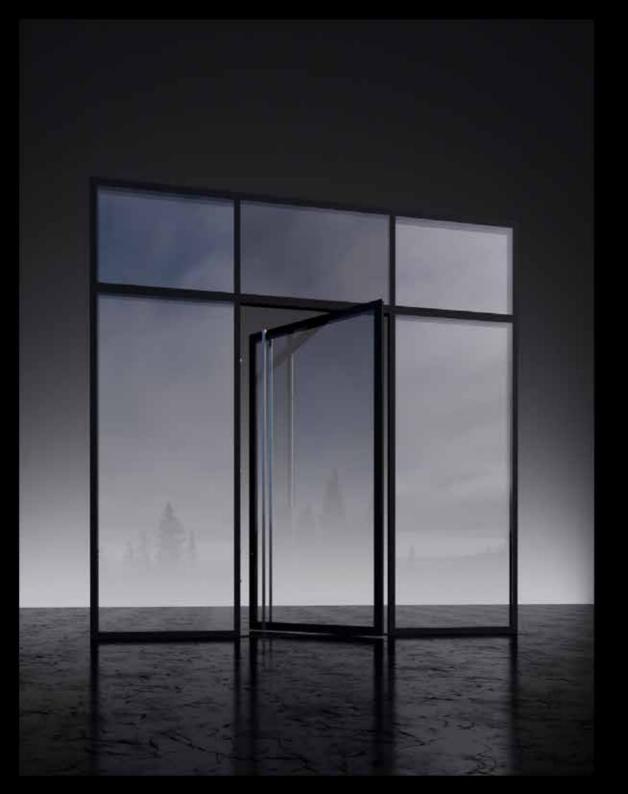

Doors to endless possibilites

Up to 6,5 x 13 ft

Maximum door leaf dimensions 6,5 x 13 ft. Each construction may be additionally extended by fixed elements or by glazing.

Up to 1100 lb

This impressive maximum door leaf weight enables us to experiment with a variety of finishes, disregarding their weight.

Two-sided

Possibility of upgrading the door leaf for inwards and outwards opening.

Technology

State-of-the-art technology and innovative fixing system ensure top quality of performance and use, as well as smooth door opening, disregarding the weight of the door leaf.