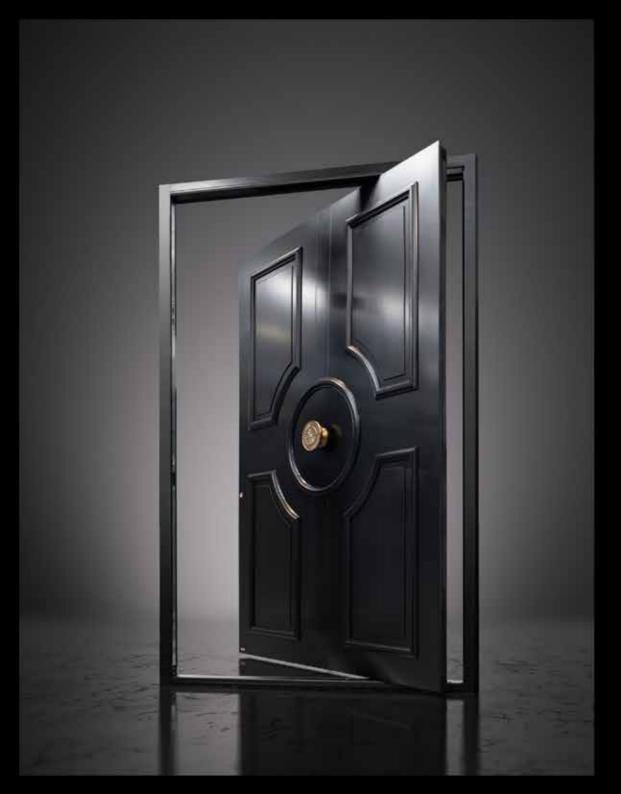

Two-sided

Possibility of upgrading the door leaf for inwards and outwards opening.

Technology

State-of-the-art technology and innovative fixing system ensure top quality of performance and use, as well as smooth door opening, disregarding the weight of the door leaf.