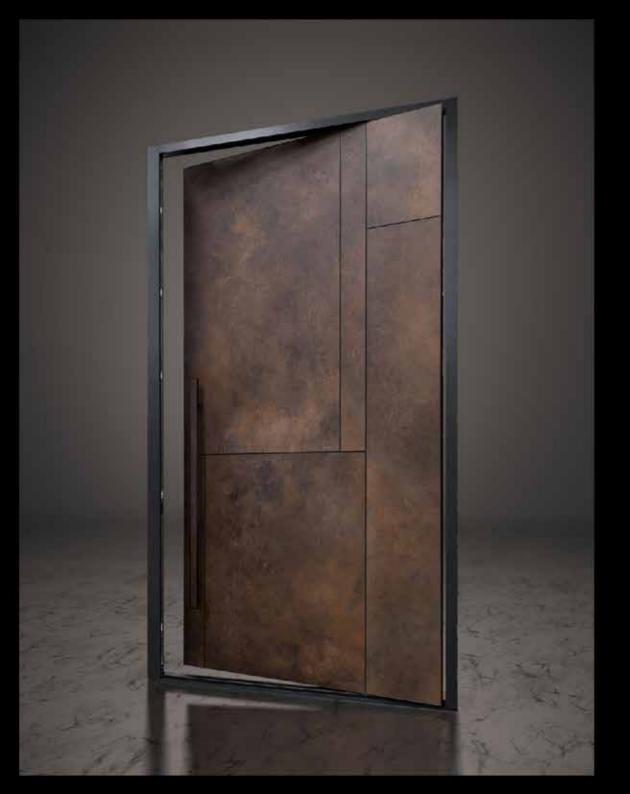

Doors to endless possibilites

Up to 6,5 x 13 ft

Maximum door leaf dimensions 6,5 x 13 ft. Each construction may be additionally extended by fixed elements or by glazing.

Up to 1100 lb

This impressive maximum door leaf weight enables us to experiment with a variety of finishes, disregarding their weight.

Two-sided

Possibility of upgrading the door leaf for inwards and outwards opening.

Technology

State-of-the-art technology and innovative fixing system ensure top quality of performance and use, as well as smooth door opening, disregarding the weight of the door leaf.