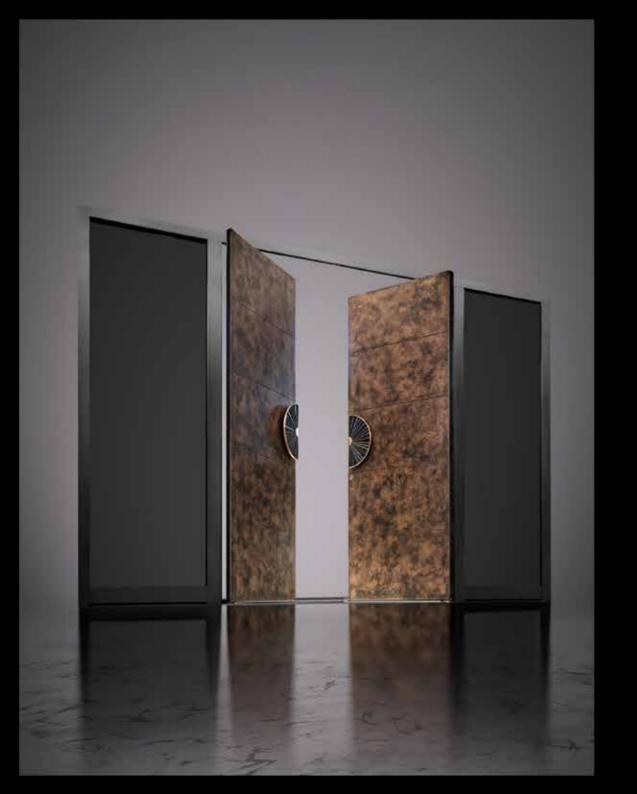

Two-sided

Possibility of upgrading the door leaf for inwards and outwards opening.

Technology

State-of-the-art technology and innovative fixing system ensure top quality of performance and use, as well as smooth door opening, disregarding the weight of the door leaf.