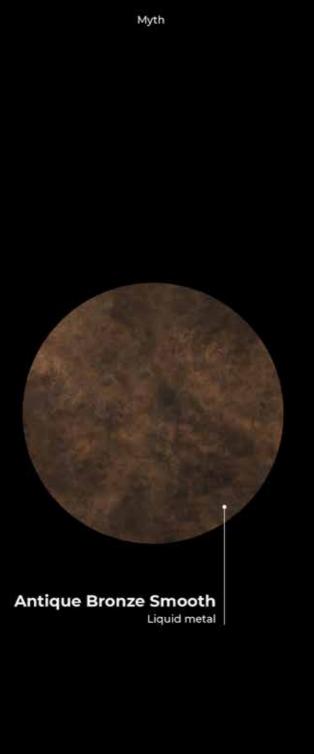

9 - 0

Antique Copper Smooth

Venezia

Ossido Bruno Ceramic

American Walnut Wooden Veneer

Umbra

**Euro Systems LLC** 