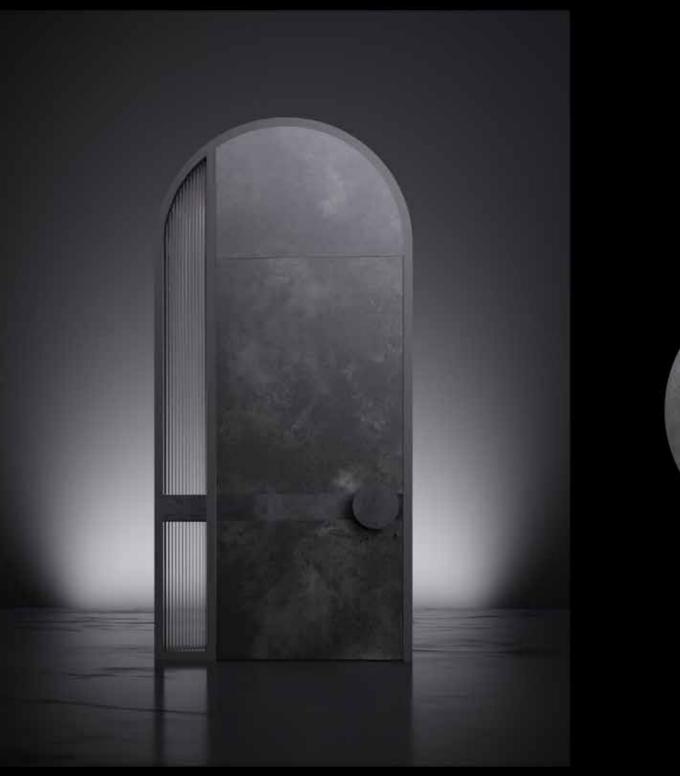

Doors to endless possibilites

Up to 6,5 x 13 ft

Maximum door leaf dimensions 6,5 x 13 ft. Each construction may be additionally extended by fixed elements or by glazing.

Up to 1100 lb

This impressive maximum door leaf weight enables us to experiment with a variety of finishes, disregarding their weight.

Two-sided

Possibility of upgrading the door leaf for inwards and outwards opening.

Technology

State-of-the-art technology and innovative fixing system ensure top quality of performance and use, as well as smooth door opening, disregarding the weight of the door leaf.