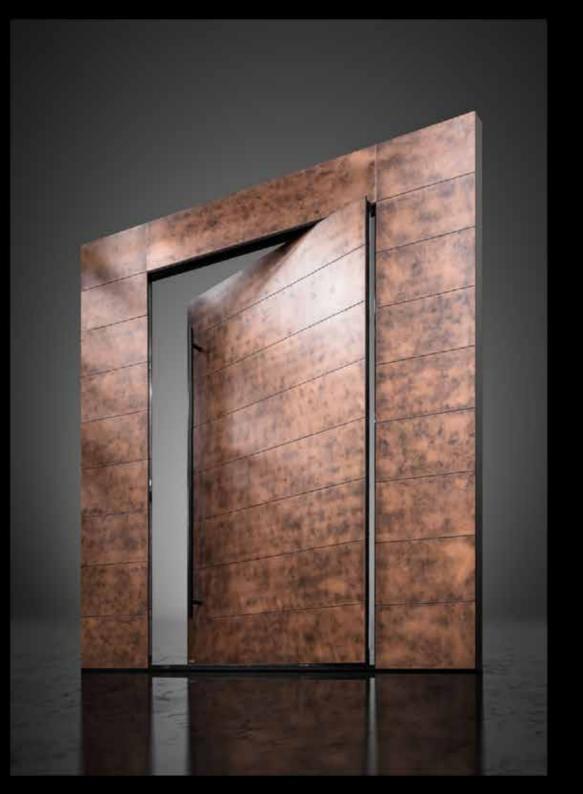

Doors to endless possibilites

Up to 6,5 x 13 ft

Maximum door leaf dimensions 6,5 x 13 ft. Each construction may be additionally extended by fixed elements or by glazing.

Up to 1100 lb

This impressive maximum door leaf weight enables us to experiment with a variety of finishes, disregarding their weight.

Two-sided

Possibility of upgrading the door leaf for inwards and outwards opening.

Technology

State-of-the-art technology and innovative fixing system ensure top quality of performance and use, as well as smooth door opening, disregarding the weight of the door leaf.