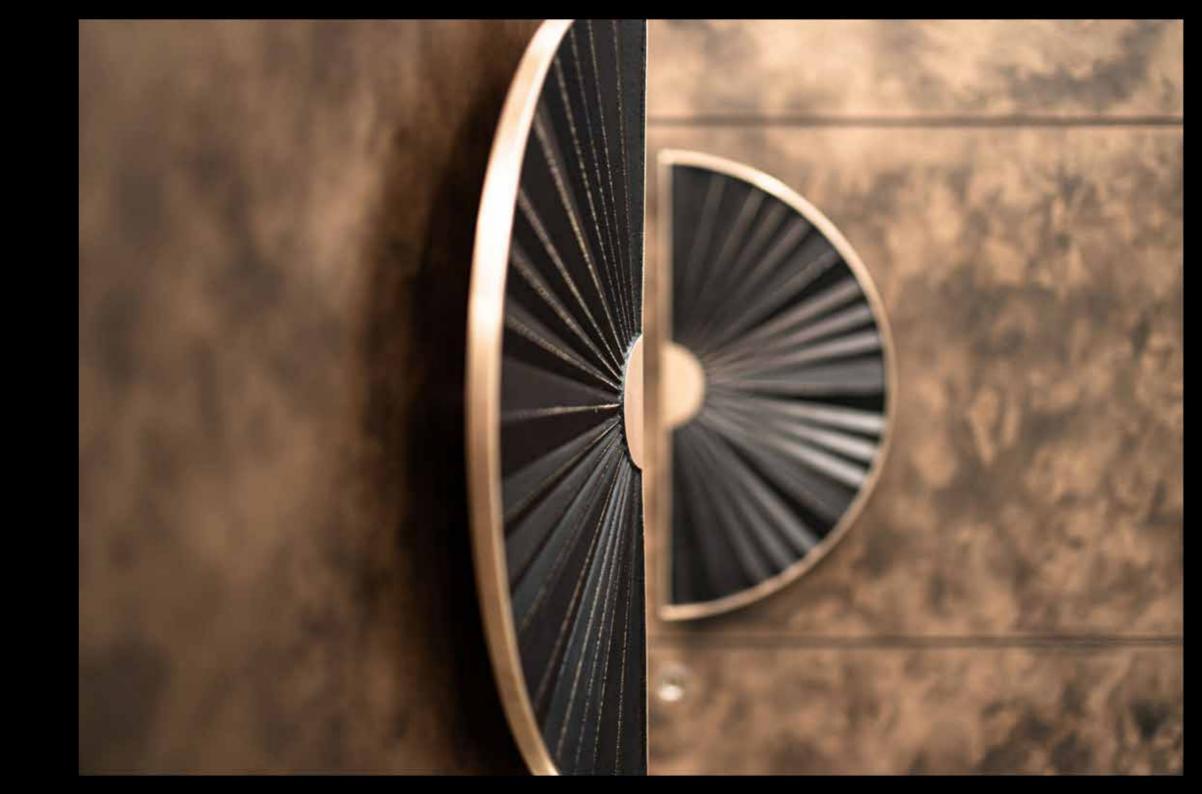

Doors to endless possibilites

Up to 6,5 x 13 ft

Maximum door leaf dimensions 6,5 x 13 ft. Each construction may be additionally extended by fixed elements or by glazing.

Up to 1100 lb

This impressive maximum door leaf weight enables us to experiment with a variety of finishes, disregarding their weight.

Two-sided

Possibility of upgrading the door leaf for inwards and outwards opening.

Technology

State-of-the-art technology and innovative fixing system ensure top quality of performance and use, as well as smooth door opening, disregarding the weight of the door leaf.