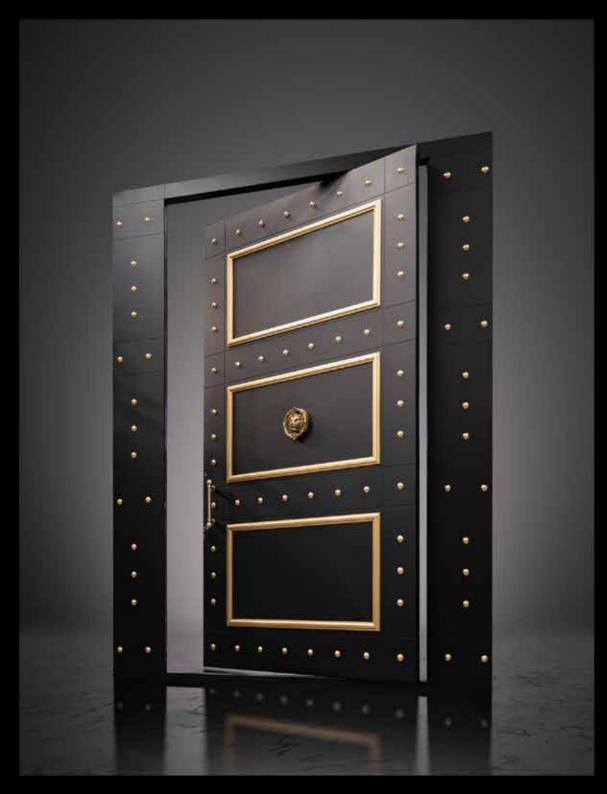

Doors to endless possibilites

Up to 6,5 x 13 ft

Maximum door leaf dimensions 6,5 x 13 ft. Each construction may be additionally extended by fixed elements or by glazing.

Up to 1100 lb

This impressive maximum door leaf weight enables us to experiment with a variety of finishes, disregarding their weight.

Two-sided

Possibility of upgrading the door leaf for inwards and outwards opening.

Technology

State-of-the-art technology and innovative fixing system ensure top quality of performance and use, as well as smooth door opening, disregarding the weight of the door leaf.