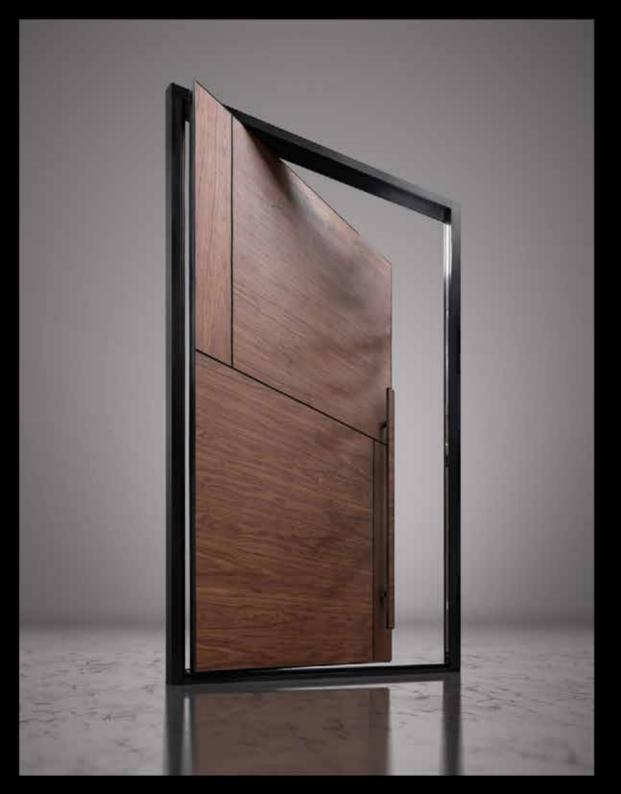

Doors to endless possibilites

Up to 6,5 x 13 ft

Maximum door leaf dimensions 6,5 x 13 ft. Each construction may be additionally extended by fixed elements or by glazing.

Up to 1100 lb

This impressive maximum door leaf weight enables us to experiment with a variety of finishes, disregarding their weight.

Two-sided

Possibility of upgrading the door leaf for inwards and outwards opening.

Technology

State-of-the-art technology and innovative fixing system ensure top quality of performance and use, as well as smooth door opening, disregarding the weight of the door leaf.