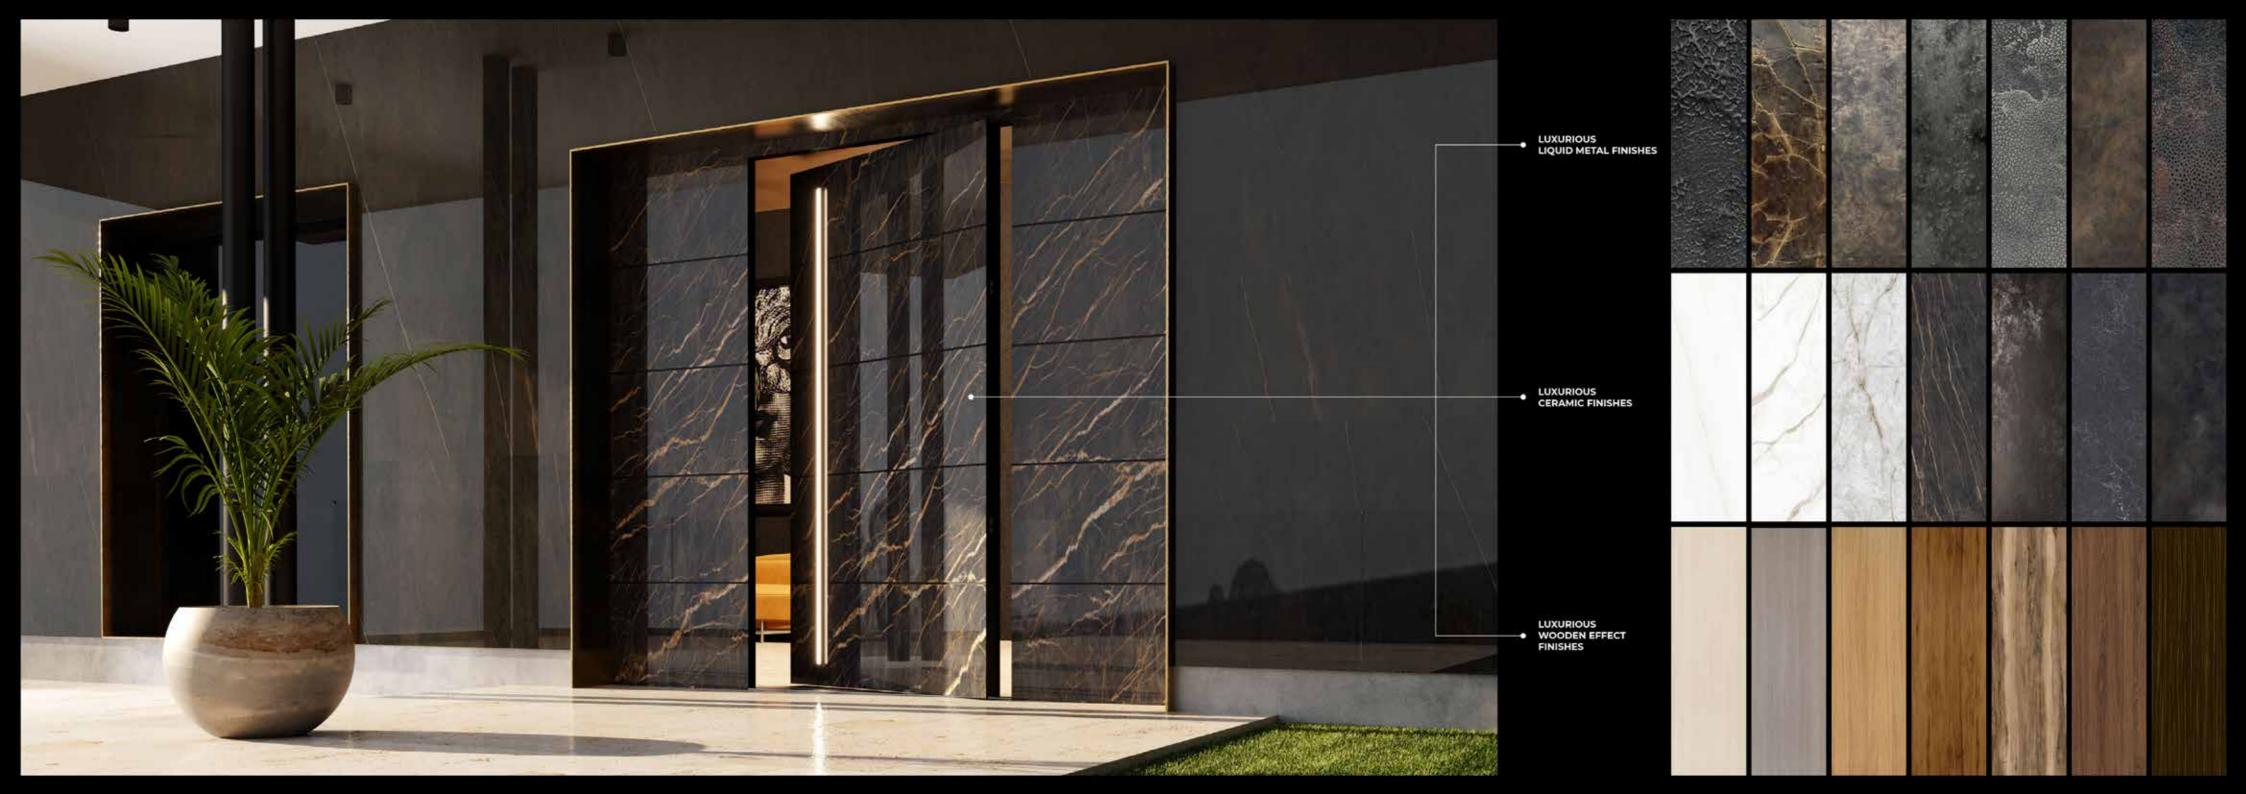

Doors to endless possibilites

Up to 6,5 x 13 ft

Maximum door leaf dimensions 6,5 x 13 ft. Each construction may be additionally extended by fixed elements or by glazing.

Up to 1100 lb

This impressive maximum door leaf weight enables us to experiment with a variety of finishes, disregarding their weight.

Two-sided

Possibility of upgrading the door leaf for inwards and outwards opening.

Technology

State-of-the-art technology and innovative fixing system ensure top quality of performance and use, as well as smooth door opening, disregarding the weight of the door leaf.