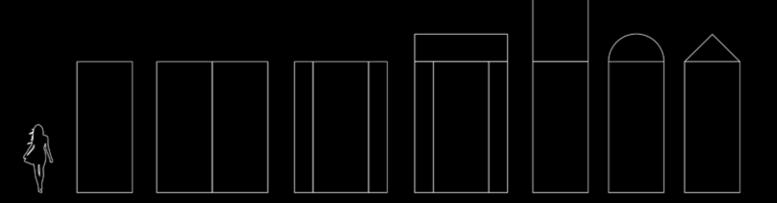

Doors to endless possibilites

Up to 6,5 x 13 ft

Maximum door leaf dimensions 6,5 x 13 ft. Each construction may be additionally extended by fixed elements or by glazing.

Up to 1100 lb

This impressive maximum door leaf weight enables us to experiment with a variety of finishes, disregarding their weight.