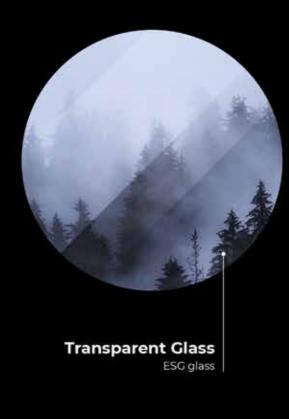

9 - 0

Antique Copper Smooth

Venezia

Ossido Bruno Ceramic

American Walnut Wooden Veneer

Umbra

**Euro Systems LLC** 