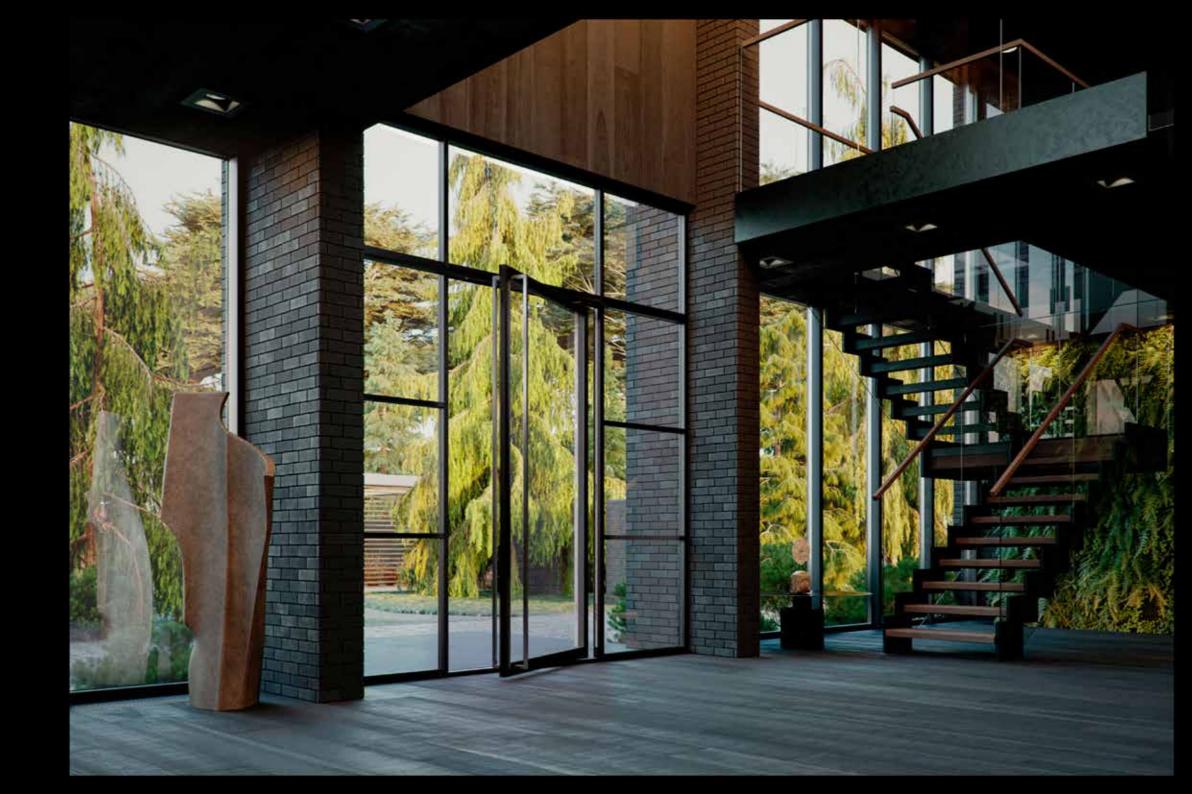

Doors to endless possibilites

Up to 6,5 x 13 ft

Maximum door leaf dimensions 6,5 x 13 ft. Each construction may be additionally extended by fixed elements or by glazing.

Up to 1100 lb

This impressive maximum door leaf weight enables us to experiment with a variety of finishes, disregarding their weight.

Two-sided

Possibility of upgrading the door leaf for inwards and outwards opening.

Technology

State-of-the-art technology and innovative fixing system ensure top quality of performance and use, as well as smooth door opening, disregarding the weight of the door leaf.