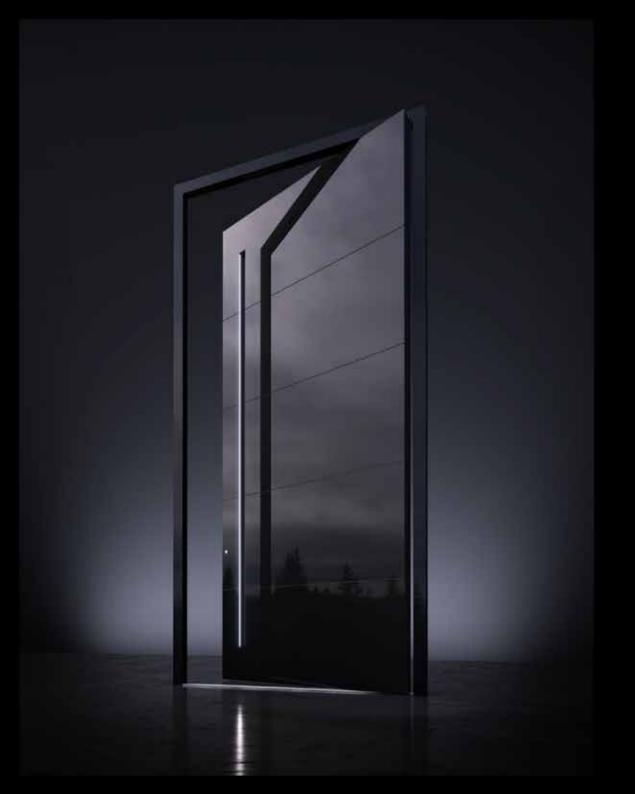

Doors to endless possibilites

Up to 6,5 x 13 ft

Maximum door leaf dimensions 6,5 x 13 ft. Each construction may be additionally extended by fixed elements or by glazing.

Up to 1100 lb

This impressive maximum door leaf weight enables us to experiment with a variety of finishes, disregarding their weight.

Two-sided

Possibility of upgrading the door leaf for inwards and outwards opening.

Technology

State-of-the-art technology and innovative fixing system ensure top quality of performance and use, as well as smooth door opening, disregarding the weight of the door leaf.