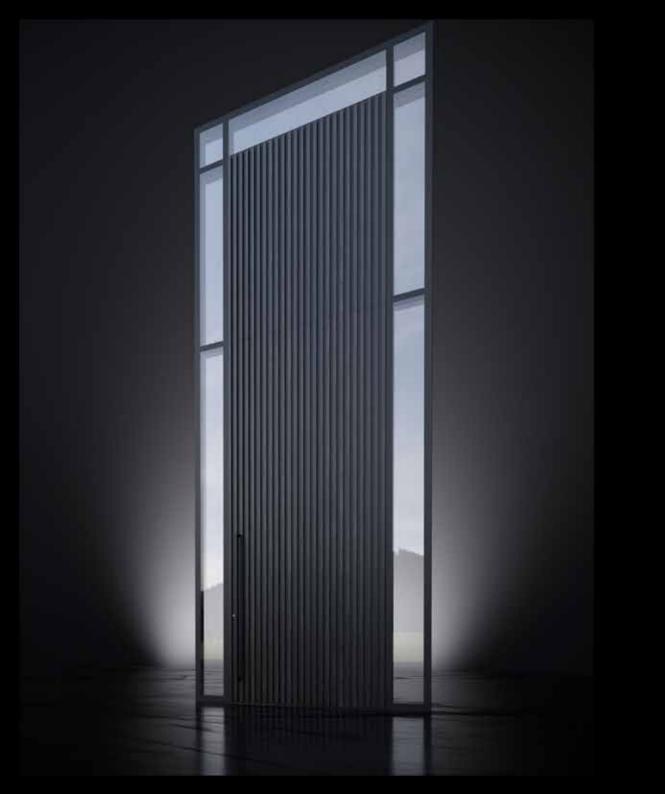

Doors to endless possibilites

Up to 6,5 x 13 ft

Maximum door leaf dimensions 6,5 x 13 ft. Each construction may be additionally extended by fixed elements or by glazing.

Up to 1100 lb

This impressive maximum door leaf weight enables us to experiment with a variety of finishes, disregarding their weight.

Two-sided

Possibility of upgrading the door leaf for inwards and outwards opening.

Technology

State-of-the-art technology and innovative fixing system ensure top quality of performance and use, as well as smooth door opening, disregarding the weight of the door leaf.