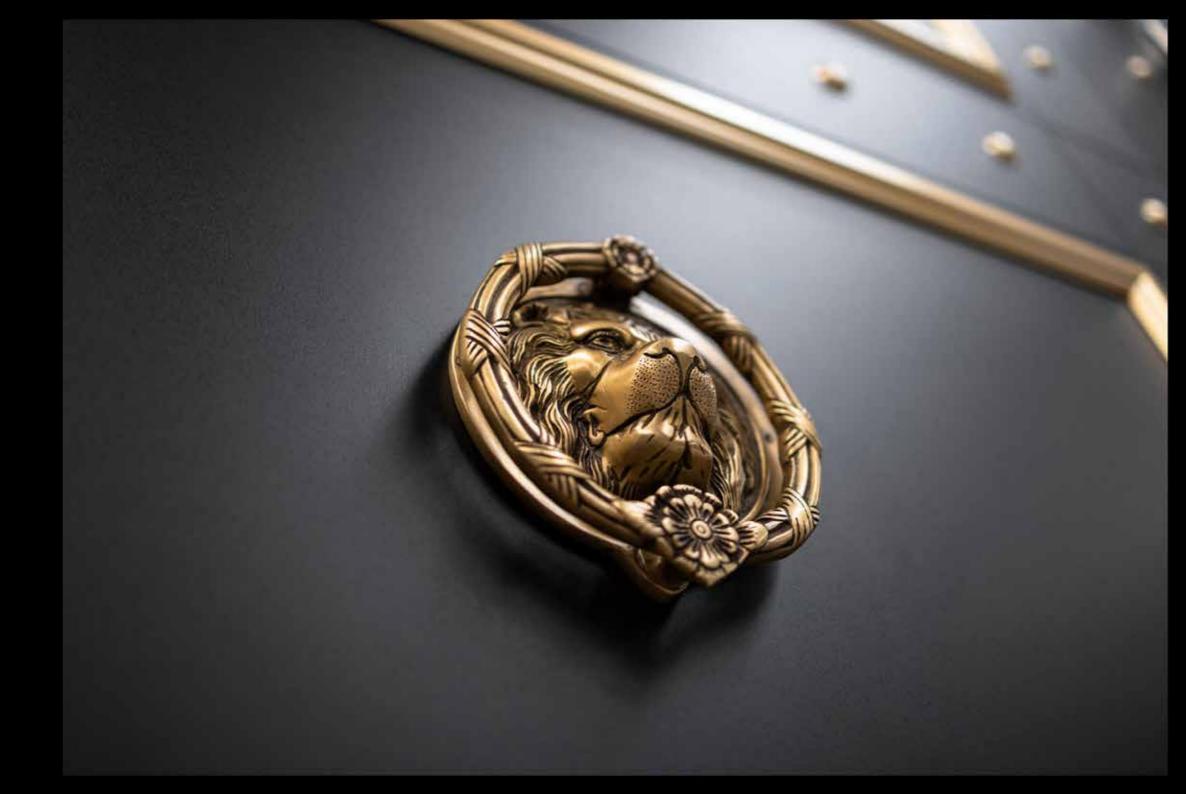

Two-sided

Possibility of upgrading the door leaf for inwards and outwards opening.

Technology

State-of-the-art technology and innovative fixing system ensure top quality of performance and use, as well as smooth door opening, disregarding the weight of the door leaf.