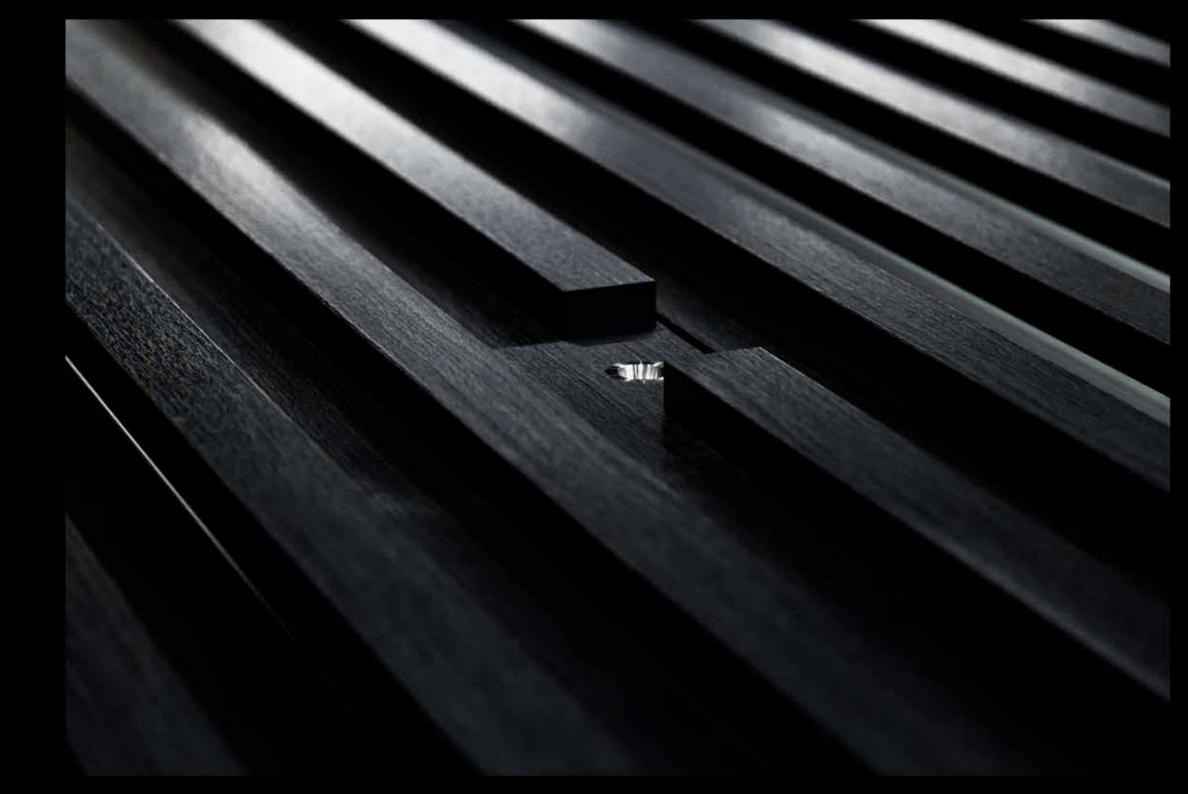

Two-sided

Possibility of upgrading the door leaf for inwards and outwards opening.

Technology

State-of-the-art technology and innovative fixing system ensure top quality of performance and use, as well as smooth door opening, disregarding the weight of the door leaf.