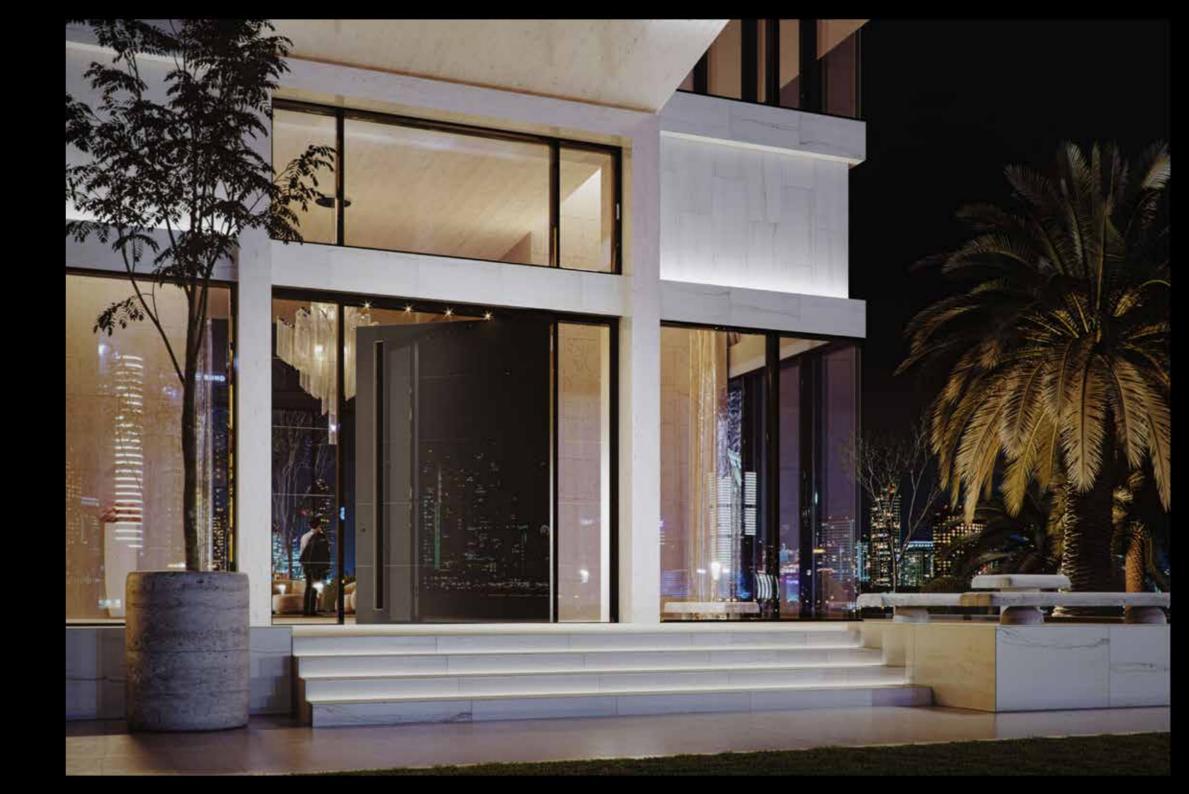

Doors to endless possibilites

Up to 6,5 x 13 ft

Maximum door leaf dimensions 6,5 x 13 ft. Each construction may be additionally extended by fixed elements or by glazing.

Up to 1100 lb

This impressive maximum door leaf weight enables us to experiment with a variety of finishes, disregarding their weight.

Two-sided

Possibility of upgrading the door leaf for inwards and outwards opening.

Technology

State-of-the-art technology and innovative fixing system ensure top quality of performance and use, as well as smooth door opening, disregarding the weight of the door leaf.