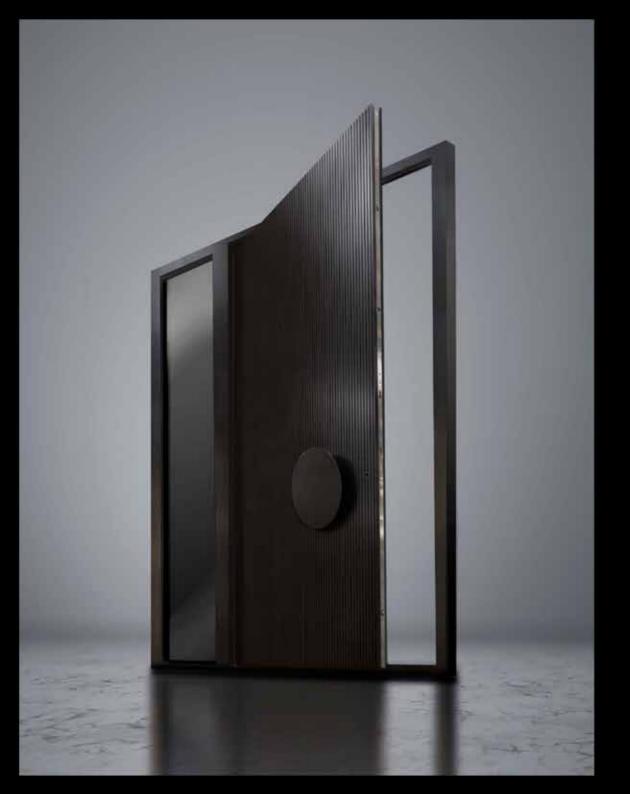

Doors to endless possibilites

Up to 6,5 x 13 ft

Maximum door leaf dimensions 6,5 x 13 ft. Each construction may be additionally extended by fixed elements or by glazing.

Up to 1100 lb

This impressive maximum door leaf weight enables us to experiment with a variety of finishes, disregarding their weight.

Two-sided

Possibility of upgrading the door leaf for inwards and outwards opening.

Technology

State-of-the-art technology and innovative fixing system ensure top quality of performance and use, as well as smooth door opening, disregarding the weight of the door leaf.